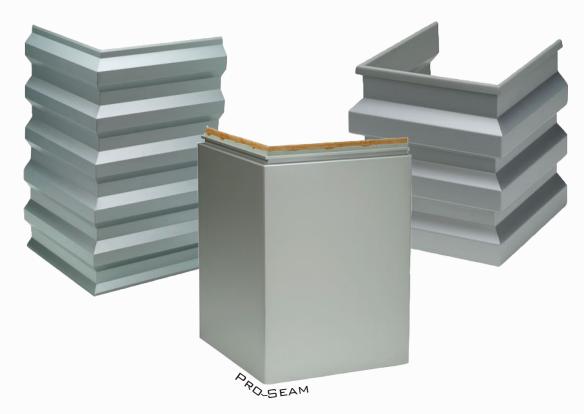

## Corner Configuration For Either Panel Type:

- + / 90 Degrees
- Inside Corners
- Outside Corners
- Double Corners
- Corner Leg Dimensions up to 4' 0" in either direction

Single Skin & Insulated Corner Panels Professionally Built for 20 Years

We Don't Cut Corners...We Make Them!